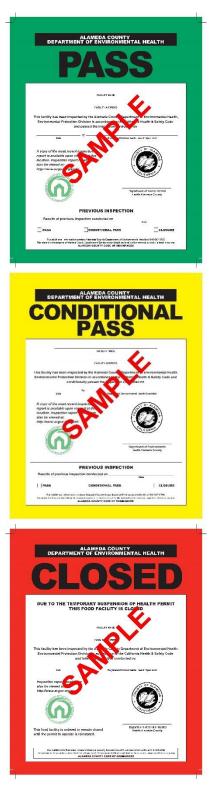

## <u>GREEN = PASS</u>

A score of 80 to 100 points and/or no more than one MAJOR (4 point) Centers for Disease Control and Prevention (CDC) risk factor violation which is CORRECTED during inspection. (All CDC risk factors are violations listed on the left side of the inspection report form.) See CalCode section 113725.

## YELLOW = CONDITIONAL PASS

A score of 75 to 79 points and/or two or more MAJOR (4 point) CDC risk factor violations which are CORRECTED during inspection.

A re-scoring inspection fee at the Department's hourly rate applies.

## RED = CLOSED

A score of less than 75 points and/or one or more MAJOR (4 point) CDC risk factor violation which is NOT CORRECTED during inspection or any imminent health hazard (See CalCode section 114810)